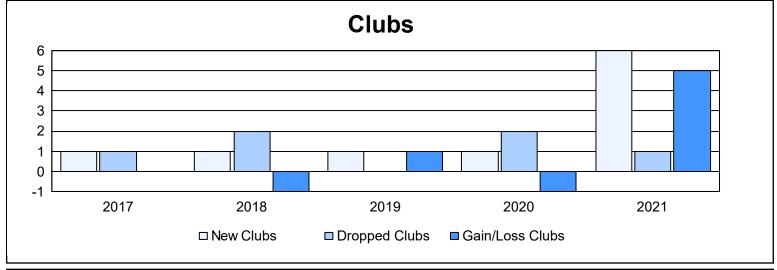

| Year      | New<br>Clubs | Dropped<br>Clubs | Gain/<br>Loss<br>Clubs | New<br>Members | Charter<br>Members | Reinstate<br>Members | Transfer<br>Members | Total<br>Member<br>Added | Total<br>Members<br>Dropped | Gain/<br>Loss<br>Members |
|-----------|--------------|------------------|------------------------|----------------|--------------------|----------------------|---------------------|--------------------------|-----------------------------|--------------------------|
| 2016-2017 | 1            | 1                | 0                      | 701            | 21                 | 36                   | 35                  | 793                      | 850                         | -57                      |
| 2017-2018 | 1            | 2                | -1                     | 609            | 23                 | 57                   | 34                  | 723                      | 825                         | -102                     |
| 2018-2019 | 1            | 0                | 1                      | 534            | 21                 | 42                   | 54                  | 651                      | 1,063                       | -412                     |
| 2019-2020 | 1            | 2                | -1                     | 716            | 24                 | 41                   | 56                  | 837                      | 843                         | -6                       |
| 2020-2021 | 6            | 1                | 5                      | 295            | 159                | 66                   | 63                  | 583                      | 842                         | -259                     |
| Average   | 2            | 1                | 1                      | 571            | 50                 | 48                   | 48                  | 717                      | 885                         | -167                     |